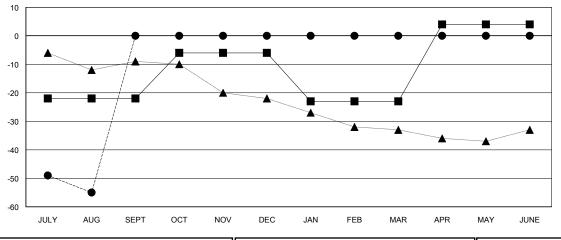

### GOALS AND ACTUAL MEMBERS CUMULATIVE

927 (76.23%)

289 (23.77%)

| DROPPED CLUBS: 1 |    |
|------------------|----|
| DROPPED MEMBERS  |    |
| DECEASED         | 6  |
| CLUB CANCELLED   | 0  |
| OTHER            | 64 |
| TOTAL            | 70 |